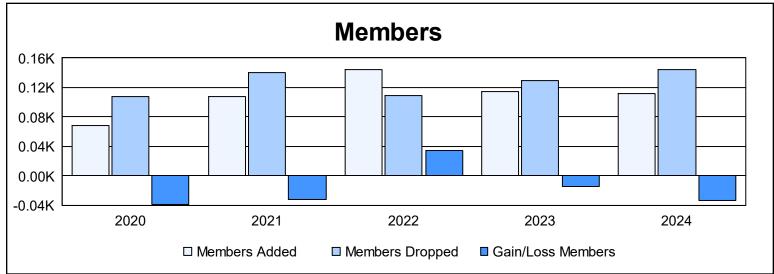

District 14 C

As of June 2024 Cumulative

| Year      | New<br>Clubs | Dropped<br>Clubs | Gain/<br>Loss<br>Clubs | New<br>Members | Charter<br>Members | Reinstate<br>Members | Transfer<br>Members | Total<br>Member<br>Added | Total<br>Members<br>Dropped | Gain/<br>Loss<br>Members |
|-----------|--------------|------------------|------------------------|----------------|--------------------|----------------------|---------------------|--------------------------|-----------------------------|--------------------------|
| 2019-2020 | 0            | 0                | 0                      | 55             | 2                  | 5                    | 7                   | 69                       | 108                         | -39                      |
| 2020-2021 | 1            | 2                | -1                     | 59             | 40                 | 5                    | 4                   | 108                      | 140                         | -32                      |
| 2021-2022 | 1            | 0                | 1                      | 110            | 27                 | 2                    | 5                   | 144                      | 109                         | 35                       |
| 2022-2023 | 0            | 0                | 0                      | 106            | 2                  | 2                    | 5                   | 115                      | 130                         | -15                      |
| 2023-2024 | 0            | 1                | -1                     | 92             | 0                  | 3                    | 17                  | 112                      | 145                         | -33                      |
| Average   | 0            | 1                | 0                      | 84             | 14                 | 3                    | 8                   | 110                      | 126                         | -17                      |