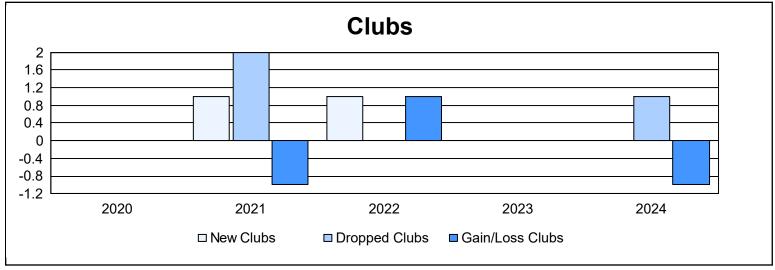

District 14 C

As of June 2024 Cumulative

| Year      | New<br>Clubs | Dropped<br>Clubs | Gain/<br>Loss<br>Clubs | New<br>Members | Charter<br>Members | Reinstate<br>Members | Transfer<br>Members | Total<br>Member<br>Added | Total<br>Members<br>Dropped | Gain/<br>Loss<br>Members |
|-----------|--------------|------------------|------------------------|----------------|--------------------|----------------------|---------------------|--------------------------|-----------------------------|--------------------------|
| 2019-2020 | 0            | 0                | 0                      | 55             | 2                  | 5                    | 7                   | 69                       | 108                         | -39                      |
| 2020-2021 | 1            | 2                | -1                     | 59             | 40                 | 5                    | 4                   | 108                      | 140                         | -32                      |
| 2021-2022 | 1            | 0                | 1                      | 110            | 27                 | 2                    | 5                   | 144                      | 109                         | 35                       |
| 2022-2023 | 0            | 0                | 0                      | 106            | 2                  | 2                    | 5                   | 115                      | 130                         | -15                      |
| 2023-2024 | 0            | 1                | -1                     | 92             | 0                  | 3                    | 17                  | 112                      | 145                         | -33                      |
| Average   | 0            | 1                | 0                      | 84             | 14                 | 3                    | 8                   | 110                      | 126                         | -17                      |